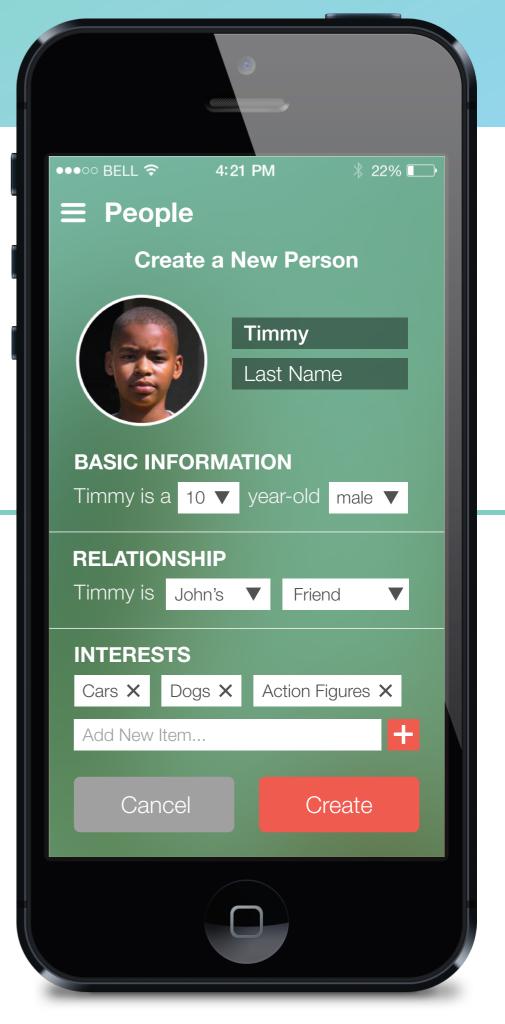

Target, 12 Sheely Street, Hoboken, NJ

She sees a list of people that she has saved information or she has bought gifts for.

Target, 12 Sheely Street, Hoboken, NJ

She uses Gifem to search for the gift. Based on her knowledge of Timmy, she enters the basic information into Gifem.