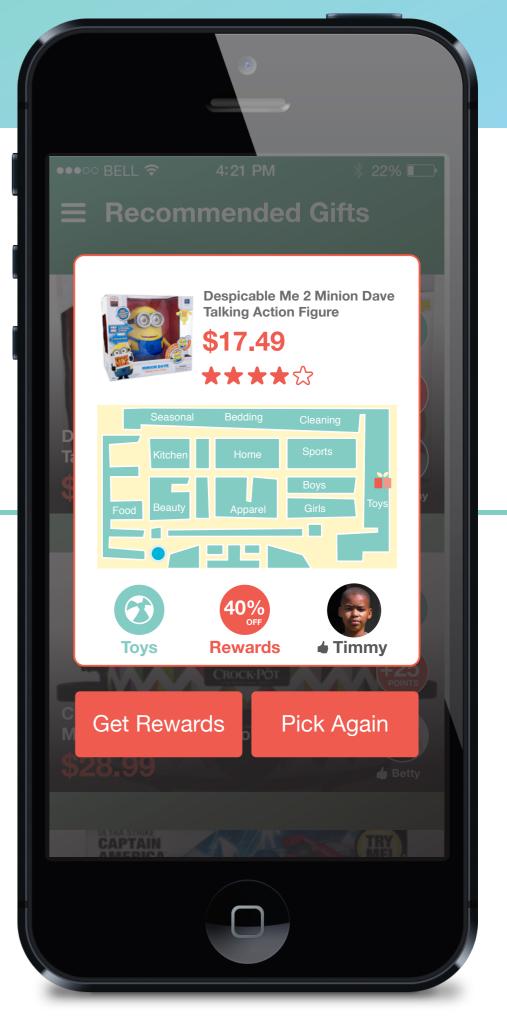

Target, 12 Sheely Street, Hoboken, NJ

She gets a personalized gift list for Timmy within the budget she provided.

Target, 12 Sheely Street, Hoboken, NJ

Gifem shows the map of Target and the location of the gift. She follows the map to find the gift and taps "Get Rewards".