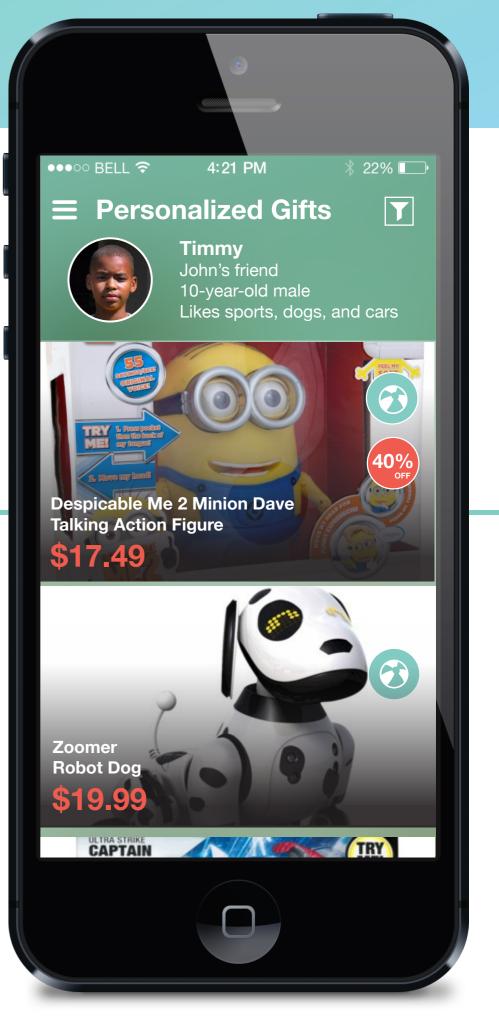

Target, 12 Sheely Street, Hoboken, NJ

She gets a personalized gift list for Timmy within the budget she provided.

Target, 12 Sheely Street, Hoboken, NJ

Gifem shows the map of Target and the location of the gift. She follows the map to find the gift and taps "Get Rewards".