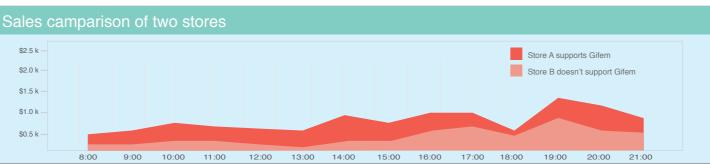

ly Street, Hoboken, NJ



Gifem shows the map of Target and the location of the gift. She follows the map to find the gift and taps "Get Rewards".





# How do we get the discounts?





# Suresh

Dashboard User of the Application

Single

**MBA** 

Palo Alto, CA Once a week

We are just beginning to see the influence of the mobile market on traditional brick and mortar stores. Target cannot afford to be left behind.

"I want to be able see if there are any problems with our mobile efforts that I need to take care of right now."





### Dashboard

### Feburary 14, 2014 12:00 AM

Total users: 34,004
Active users: 12,022
Current users: 1,232
Supporting stores: 12



### Word Trend/Frequency Cloud

Sports
Surprise Flowers
Party Valentine's
Chocolates Toy Cheap
Christmas
Birthday Elegant





# Next Steps



Prototype



Gather feedback



Market to other stores & chains

Don't think. Just gifem