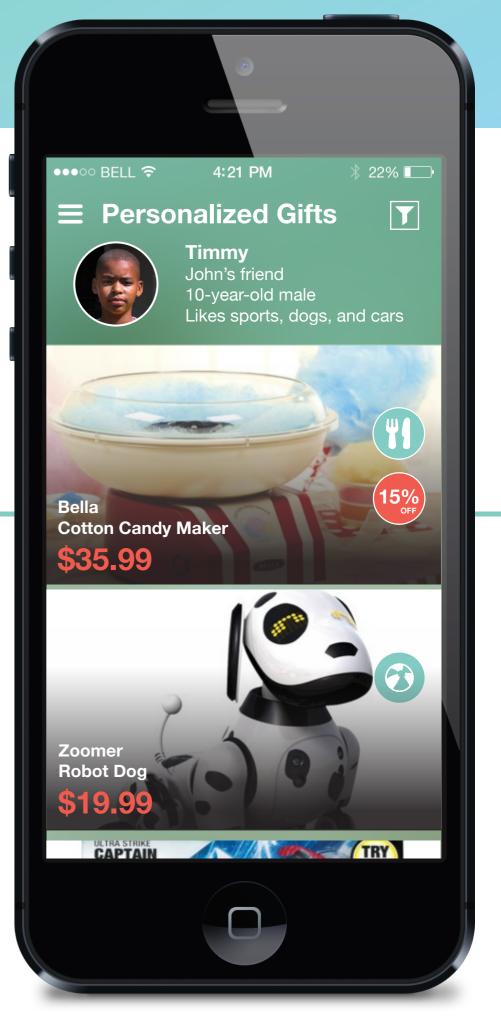

Target, 12 Sheely Street, Hoboken, NJ

She gets a personalized gift list for Timmy based on people who are similar to him.

Target, 12 Sheely Street, Hoboken, NJ

She sets the budget, ocaasion and category and taps "Search".

Target, 12 Sheely Street, Hoboken, NJ

She gets a personalized gift list for Timmy within the budget she provided.

Target, 12 Sheely Street, Hoboken, NJ

Gifem shows the map of Target and the location of the gift. She follows the map to find the gift and taps "Get Rewards".