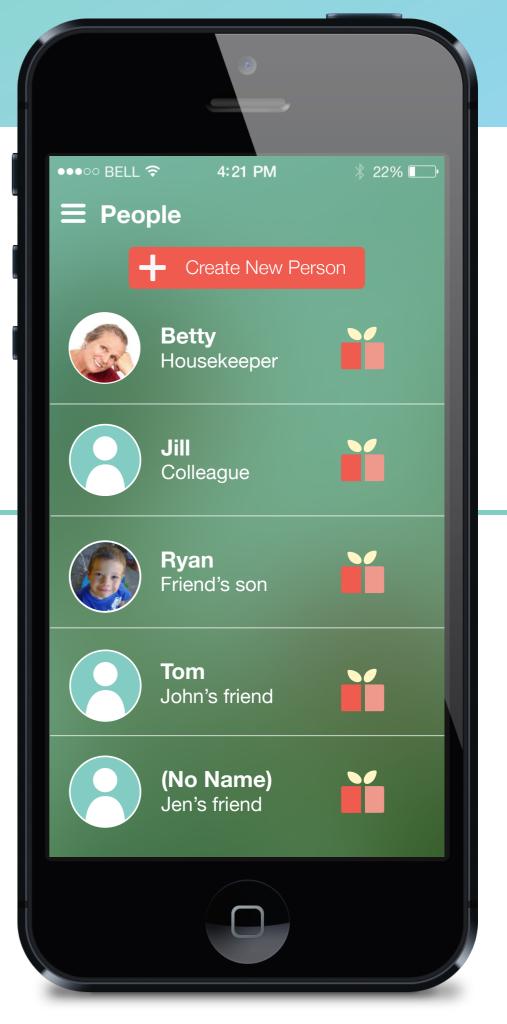

Target, 12 Sheely Street, Hoboken, NJ

She sees a list of people that she has saved information or she has bought gifts for.

Target, 12 Sheely Street, Hoboken, NJ

She uses Gifem to search for the gift. Based on her knowledge of Timmy, she enters the basic information into Gifem.