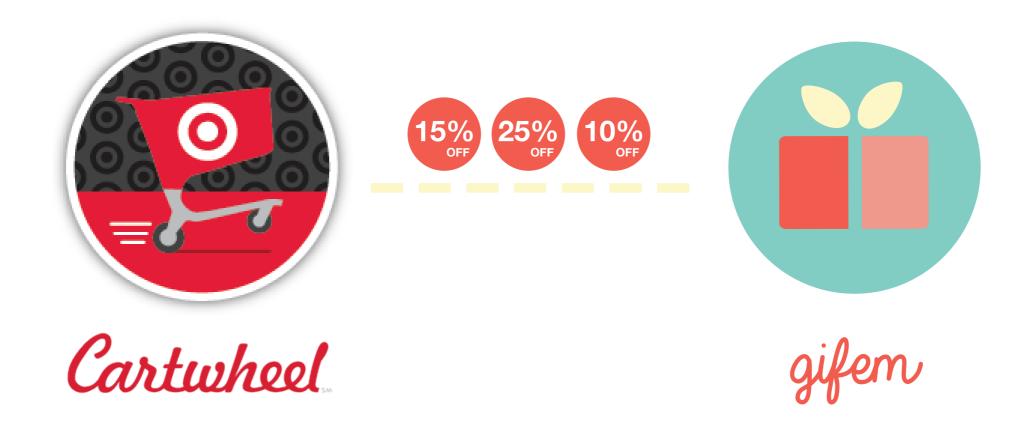

st of people that she has saved information or she has bought gifts for.





Target, 12 Sheely Street, Hoboken, NJ



She uses Gifem to search for the gift. Based on her knowledge of Timmy, she enters the basic information into Gifem.





Target, 12 Sheely Street, Hoboken, NJ



She gets a personalized gift list for Timmy based on people who are similar to him.





Target, 12 Sheely Street, Hoboken, NJ



She sets the budget, ocaasion and category and taps "Search".





Target, 12 Sheely Street, Hoboken, NJ



She gets a personalized gift list for Timmy within the budget she provided.





Target, 12 Sheely Street, Hoboken, NJ



Gifem shows the map of Target and the location of the gift. She follows the map to find the gift and taps "Get Rewards".





# How do we get the discounts?





# Suresh

Dashboard User of the Application

Single

**MBA** 

Palo Alto, CA Once a week

We are just beginning to see the influence of the mobile market on traditional brick and mortar stores. Target cannot afford to be left behind.

"I want to be able see if there are any problems with our mobile efforts that I need to take care of right now."





### Dashboard

### Feburary 14, 2014 12:00 AM

Total users: 34,004
Active users: 12,022
Current users: 1,232
Supporting stores: 12



### Word Trend/Frequency Cloud

Sports
Surprise Flowers
Party Valentine's
Chocolates Toy Cheap
Christmas
Birthday Elegant





# Next Steps



Prototype



Gather feedback



Market to other stores & chains

Don't think. Just gifem