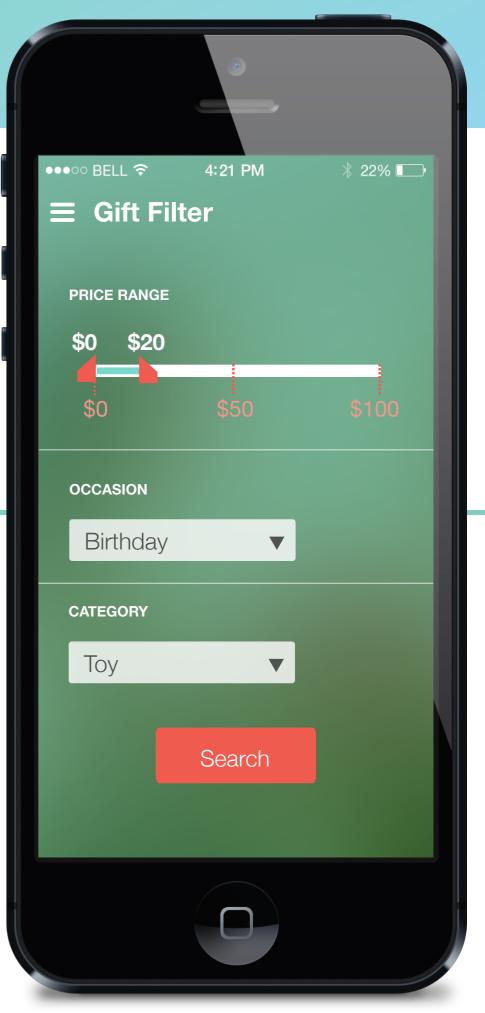

Target, 12 Sheely Street, Hoboken, NJ

She gets a personalized gift list for Timmy based on people who are similar to him.

Target, 12 Sheely Street, Hoboken, NJ

She sets the budget, ocaasion and category and taps "Search".