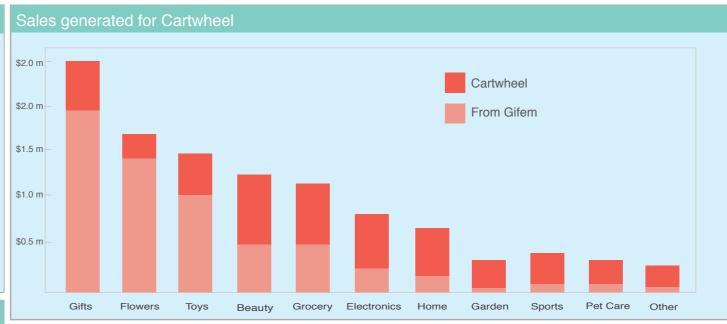

eely Street, Hoboken, NJ



Gifem shows the map of Target and the location of the gift. She follows the map to find the gift and taps "Get Rewards".





# How do we get the discounts?





# Suresh

Dashboard User of the Application

Single

**MBA** 

Palo Alto, CA Once a week

We are just beginning to see the influence of the mobile market on traditional brick and mortar stores. Target cannot afford to be left behind.

"I want to be able see if there are any problems with our mobile efforts that I need to take care of right now."





### Dashboard

### Feburary 14, 2014 12:00 AM

Total users: 34,004
Active users: 12,022
Current users: 1,232
Supporting stores: 12



### Word Trend/Frequency Cloud

Sports
Surprise Flowers
Party Valentine's
Chocolates Toy Cheap
Christmas
Birthday Elegant





# Next Steps



Prototype



Gather feedback



Market to other stores & chains

Don't think. Just gifem